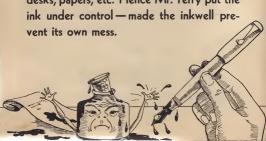

# WHY the TERRY PENFILLER

Ever since fountain pens were inventedinventors have tried ways and means to make them "mess-proof"—convenient to fill. They tried to make the filling mechanism make up for the inadequacy of the ink supply. No matter how perfect the pen filling mechanism —it still had to be immersed in ink. The ink had to go somewhere - so it usually went wherever ink likes to go, over fingers, desks, papers, etc. Hence Mr. Terry put the ink under control - made the inkwell prevent its own mess.